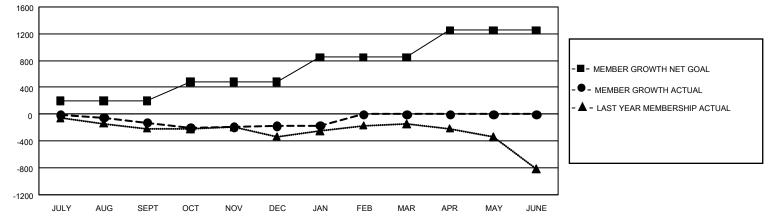

## GAT MONTHLY MEMBERSHIP PROGRESS REPORT

GMT Constitutional Area 2, Group B

REPORT DOES NOT INCLUDE CLUBS IN UNDISTRICTED AREAS.

| Clubs                 |               |           |               | Members<br>RESULTS FOR 2020-2021 |                        |                         |                                                    |  |
|-----------------------|---------------|-----------|---------------|----------------------------------|------------------------|-------------------------|----------------------------------------------------|--|
| RESULTS FOR 2020-2021 |               |           |               |                                  |                        |                         |                                                    |  |
| QUARTER               | NEW CLUB GOAL | NEW CLUBS | DROPPED CLUBS | QUARTER MEME                     | BER GROWTH NET<br>GOAL | MEMBER GROWTH<br>ACTUAL | DROPPED<br>MEMBERS ACTUAL<br>(including transfers) |  |
| JULY/AUG/SEPT         | 6             | 4         | 6             | JULY/AUG/SEPT                    | 195                    | 359                     | 429                                                |  |
| OCT/NOV/DEC           | 15            | 8         | 2             | OCT/NOV/DEC                      | 285                    | 713                     | 711                                                |  |
| JAN/FEB/MAR           | 30            | 1         | 0             | JAN/FEB/MAR                      | 370                    | 133                     | 108                                                |  |
| APR/MAY/JUNE          | 24            | 0         | 0             | APR/MAY/JUNE                     | 400                    | 0                       | 0                                                  |  |