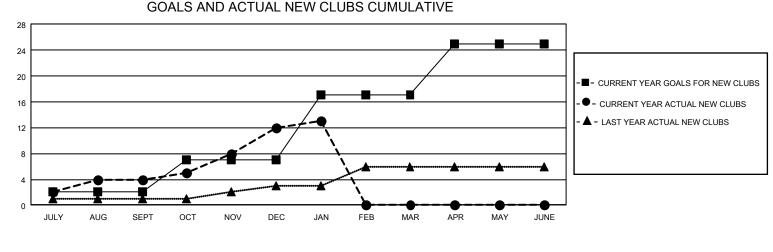

## GAT MONTHLY MEMBERSHIP PROGRESS REPORT

GMT Constitutional Area 2, Group B

REPORT DOES NOT INCLUDE CLUBS IN UNDISTRICTED AREAS.

| Clubs                 |               |           |               | Members<br>RESULTS FOR 2020-2021 |                        |                         |                                                    |  |
|-----------------------|---------------|-----------|---------------|----------------------------------|------------------------|-------------------------|----------------------------------------------------|--|
| RESULTS FOR 2020-2021 |               |           |               |                                  |                        |                         |                                                    |  |
| QUARTER               | NEW CLUB GOAL | NEW CLUBS | DROPPED CLUBS | QUARTER MEME                     | BER GROWTH NET<br>GOAL | MEMBER GROWTH<br>ACTUAL | DROPPED<br>MEMBERS ACTUAL<br>(including transfers) |  |
| JULY/AUG/SEPT         | 6             | 4         | 6             | JULY/AUG/SEPT                    | 195                    | 359                     | 429                                                |  |
| OCT/NOV/DEC           | 15            | 8         | 2             | OCT/NOV/DEC                      | 285                    | 713                     | 711                                                |  |
| JAN/FEB/MAR           | 30            | 1         | 0             | JAN/FEB/MAR                      | 370                    | 133                     | 108                                                |  |
| APR/MAY/JUNE          | 24            | 0         | 0             | APR/MAY/JUNE                     | 400                    | 0                       | 0                                                  |  |